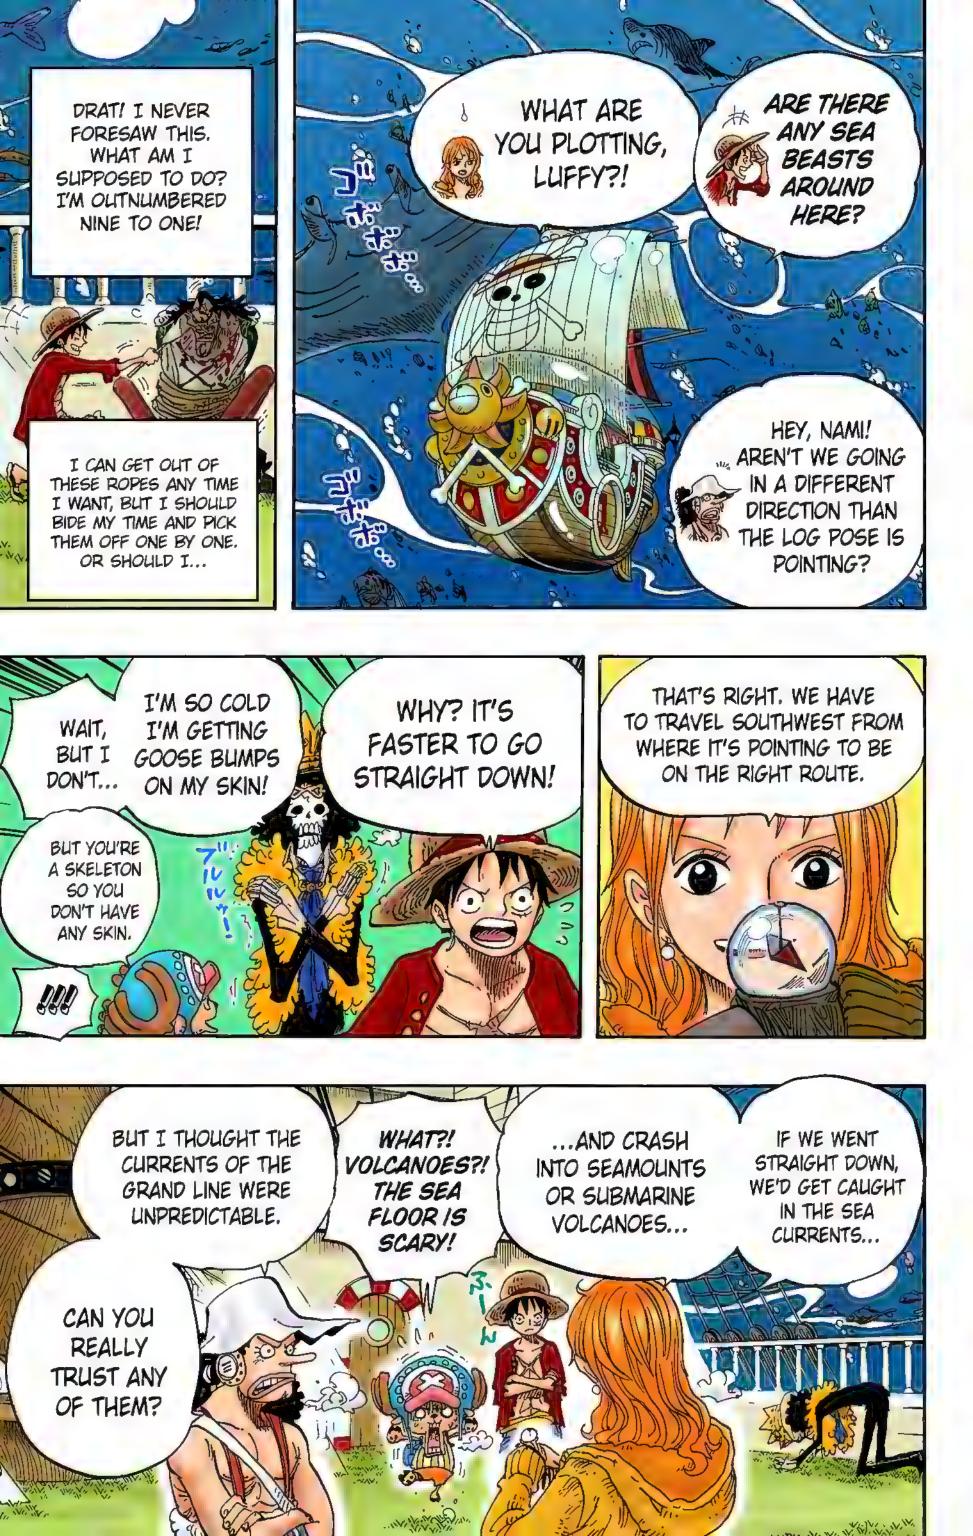

### Chapter 604:

### TO THE DEEP SEA

# ONE PIECE

CURRENTS FLOW ALL AROUND THE Deep current Surface current

AND THOSE CURRENTS ARE ALWAYS CONNECTED SOMEWHERE! THEY DON'T JUST BRANCH OFF AND COMBINE FROM WEST TO EAST.

THEY CAN GO UP AND DOWN, SURFACING AND SUBMERGING LIKE A GIANT DRAGON.

I GET IT! SO WE'RE GOING TO FIND A COLD PLACE WHERE IT'S JUST LIKE WHAT FRANKY SAID ABOUT THE BATH. WHEN SEAWATER BUT HOW DO WE FIND THAT THING THAT'LL TAKE US

?!

Reader (Q): Hello, Mr. Oda. How are you doing? Your readers always say "I'm starting SBS" before you get to. I'm actually one of those people who would like to say "I'm starting SBS" too. But that phrase "I'm starting SBS" only has meaning when you, Mr. Oda, say "I'm starting..."